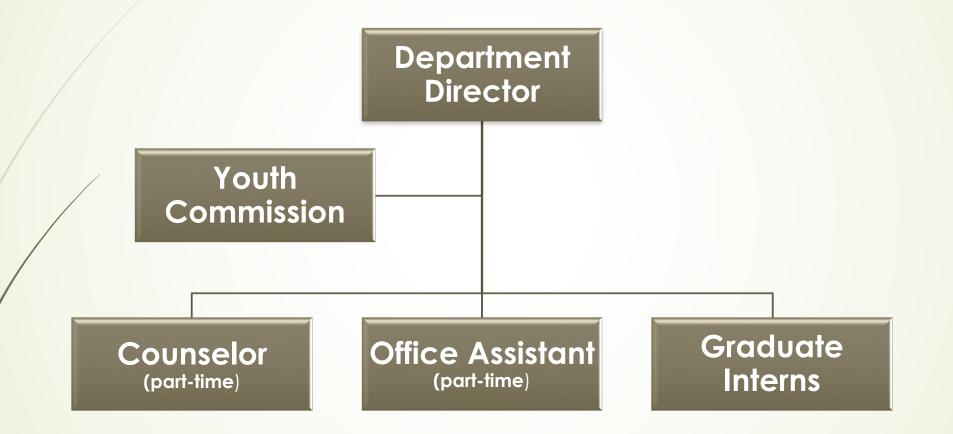

d human service agency
  - Centralized source for human service needs
- Serving over <u>920 residents</u> annually
  - Instrumental in creating new town resources:
    - Northborough Extended Day Programs (affordable child care)
    - Northborough Food Pantry (free food for residents)

#### Message from John Coderre, our Town Manager

"As a Town Administrator I appreciate having professional staff on hand to help manage crisis situations and provide appropriate follow-up and referral assistance to residents.

All too often people going through a difficult time either lack the capacity to advocate for themselves, or simply don't know where to begin. FYS can help them navigate the system to get the resources they need to start moving in a positive direction."

## Organizational Chart . . .



## **Programs:** Mental Health Services

- Child/Adolescent Therapy
  Individual/Family Therapy
- Grief Support Group
- Parent Consultation
- Crisis/Trauma Response
- Mental Health Assessments



### **Programs:** Basic Health Needs

Case Management
Fuel Assistance Site

- Apply for SNAP/MassHealth
- Food Pantry Outreach
- Northborough Cares
- Northborough Task Force



# **Programs:** Information & Referrals

- Extensive Referral Network
- 432 residents/1,004 referrals
- Medical clinics, mental health providers, legal aid, food, fuel
- Over 500 collateral contacts to advocate on behalf of clients

# Partnership Programs . . . Page 1.

### Northborough Extend Day Programs:

- After School Day Programs
- Shared Office Space & Personnel



Northborough Public Schools:

- Onsite Therapy to