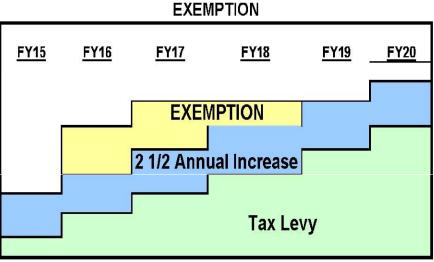

## **Proposition 2 1/2**

- Proposition 2 ½ places constraints on the amount of property tax levy a community can raise and how much the property tax levy can be increased from year to year.
  - Levy may increase up to 2 ½ percent over the prior years levy.
  - Maximum levy equal to 2 ½ percent of the assessed valuation.
- Additional taxes must be <u>approved by the voters</u> at an <u>election by a majority vote</u>.
  - Override: obtain additional funds for annual operating budgets and fixed costs
  - Exclusion: raise additional taxes to fund capital projects only (annual debt service)
  - Statutory language (Ch. 59, Section 21C) excludes project, not amount

## Proposition 2 ½ (Cont.)

- Override increases the levy limit for the fiscal year voted
  - Becomes part of the base for calculating future years' levy limits.
- Exclusions are temporary property tax increases.