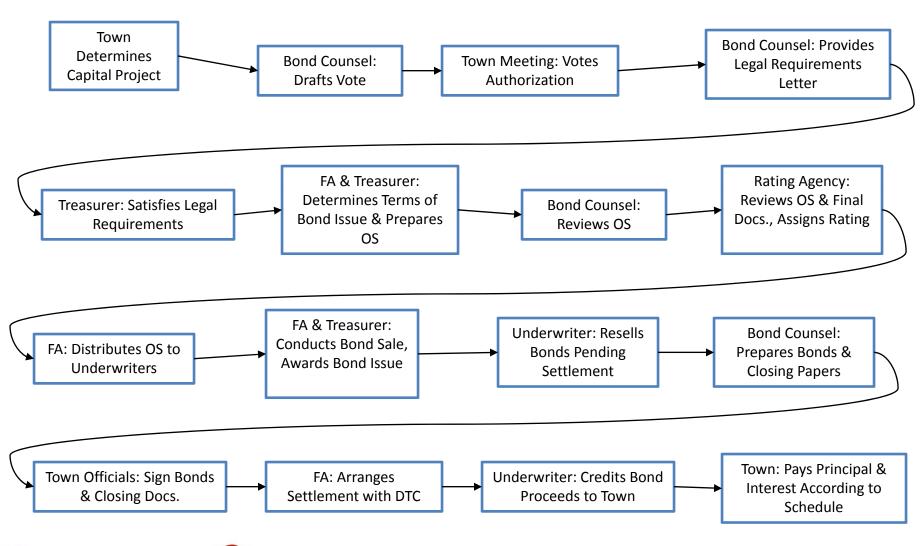

### **Massachusetts Municipal Association**

## Your Community's Credit and Bond Rating

**Association of Town Finance Committees** 

and

Massachusetts Government Finance Officers Association

Cinder McNerney

Swampscott Finance Committee

FirstSouthwest, Managing Director

## **BONDING RESPONSIBILITIES CHART**



- •Department of Revenue
- •Department of Education
- •Municipal Finance Oversight Board
- •State Revolving Fund
- •Department of Environmental Protection

- •Credit Rating Agencies
- •Bond Insurance Companies

# Municipal Borrowing Flow Chart





#### **BOND CHECKLIST**

| Legal requirements met and Preliminary Legal Opinion in hand.      |
|--------------------------------------------------------------------|
| Monthly cash flow from department head(s).                         |
| Time frame on need for first borrowed cash.                        |
| Audit complete.                                                    |
| Official Statement up to date.                                     |
| No private activity within purposes.                               |
| Coordinate with other Town officials on timing and what to borrow. |
| Financing strategy established.                                    |
| Method of financing? Bonds, BANs, lease purchase, etc.             |
| Credit rating strategy set.