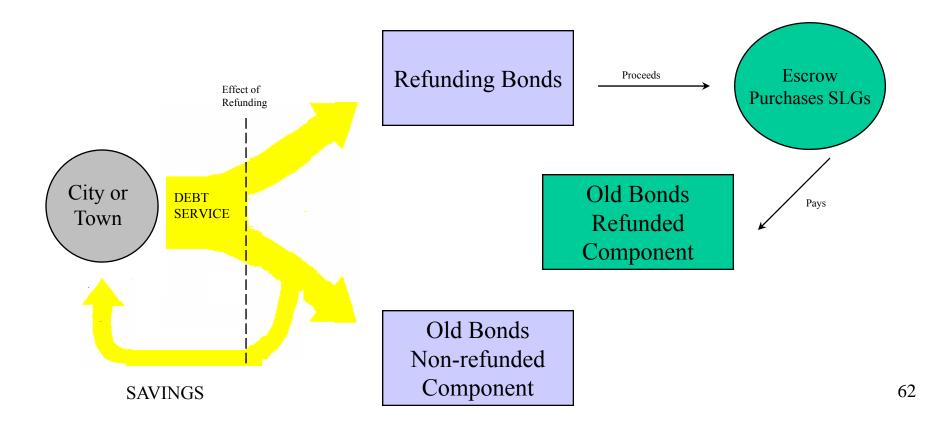

nancial management team
- 3. Future developments and impact on community

#### 12:30 Question & Answer

1:00 Complete session

# Interest Rate Trends





## Typical Advance Refunding Cash Flow

#### **Advantages of Refunding:**

- $\sqrt{}$  Higher savings by issuing bonds with lower interest rates.
- $\sqrt{}$  Enhanced savings when blended with new money debt issues.

#### **Use of Refunding Bond Proceeds:**

- Proceeds of the refunding bonds are deposited in an interest bearing escrow account and invested in special U.S. government securities (SLGs) maturing semi-annually to meet debt service payments prior to and including the call date of the refunded bonds.
- $\sqrt{\phantom{a}}$  At the call date, the escrow account pays principal, interest and call premium of the refunded bonds.



#### FREQUENTLY ASKED QUESTIONS REGARDING REFUNDING BONDS

**Q:** How does a refunding work?

A: There are different kinds of refundings and refunding bonds can be issued for different purposes. However, in Massachusetts, most refunding bonds are issued for the purpose of achieving debt service savings. Similar to the refinancing of a mortgage, savings is achieved by lowering interest costs. Usually a 2% differential in interest rates is necessary to make the refunding worthwhile. It is essential that the bonds being refunded are callable; i.e., able to be prepaid. The savings is a result of being able to call in high interest rate debt and substitute it with lower interest rate debt. The savings can be taken up front or evenly distributed throughout the remaining term of the bonds, depe