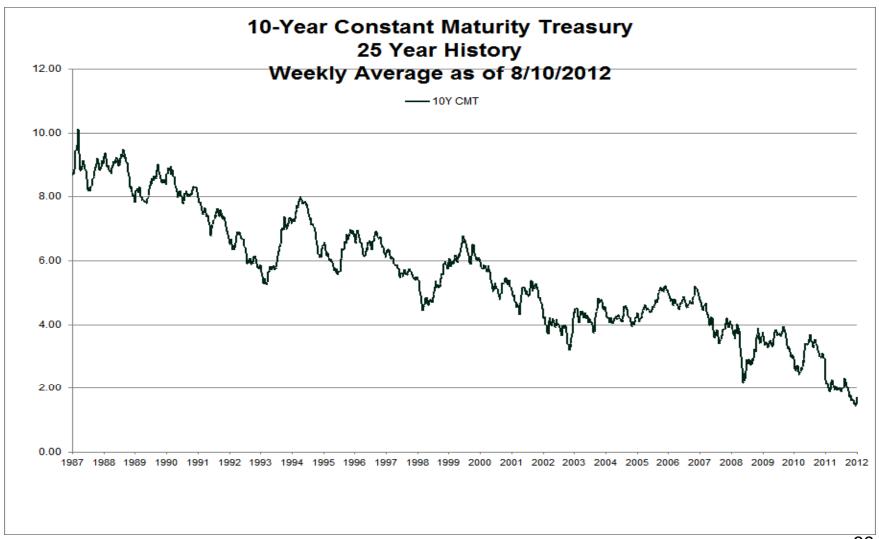

tles, possessions and deferrals
  - c. Motor Vehicle excise and other
  - d. Cash flow and revenue forecasting
- 5. Most Recent audited results
  - a. Latest audited results (fiscal 2010)
  - b. Trend in fund balances, unreserved fund balances and free cash
  - c. Reserves and financial policies
  - d. Self-supporting operations

#### C. Overview Fiscal Year 2011 and Fiscal 2012 Budgets

- 1. Social and economic factors of Community -willingness of people to support community
- 2. Meeting challenges of the present and the future
  - a. budget, management and structural improvements
  - b. employee relations
  - c. stability and quality of financial management team
- 3. Future developments and impact on community

#### 12:30 Question & Answer

1:00 Complete session

# Interest Rate Trends





## Typical Advance Refunding Cash Flow

#### **Advantages of Refunding:**

- $\sqrt{}$  Higher savings by issuing bonds with lower interest rates.
- $\sqrt{}$  Enhanced savings when blended with new money debt issues.

#### **Use of Refunding Bond Proceeds:**

- Proceeds of the refunding bonds are deposited in an interest bearing escrow account and invested in special U.S. government securities (SLGs) maturing semi-annually to meet debt service payments prior to and including the call date of the refunded bonds.
- $\sqrt{\phantom{a}}$  At the call date, the escrow account pays principal, interest and call premium of the refunded bonds.



#### FREQUENTLY ASKED QUESTIONS REGARDING REFUNDING BONDS

**Q:** How does a refunding work?

A: There are different kinds of refundings and refundin