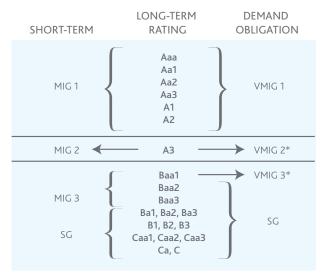

# Debt Issuance Short term versus Long term Financing

- Short Term Financing = Bond Anticipation Notes 'BAN'
  - -Fixed rate securities issued in anticipation of future bond issues
  - -Issued for 1 year or less
    - •Can be renewed up to 5 yrs; principal payback required by first maturity after second anniversary of original dated date
  - -Issuance costs for BAN are less than long term
- Long Term Financing = General Obligation Bonds
  - −Permanent financing (1 40 years)
  - -Often issued once projects are complete
  - -Cost of issuance are higher than short term financing