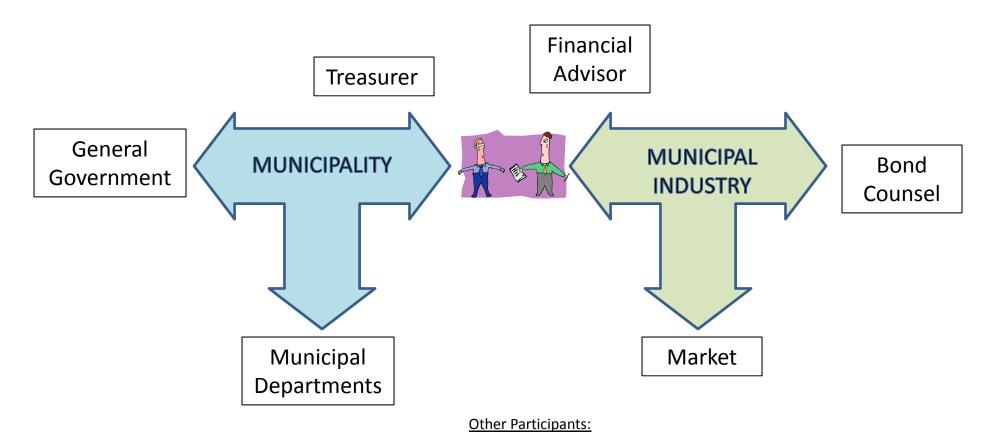

## **BONDING RESPONSIBILITIES CHART**

- •Department of Revenue
- •Department of Education
- •Municipal Finance Oversight Board
- •State Revolving Fund
- •Department of Environmental Protection

- •Credit Rating Agencies
- •Bond Insurance Companies