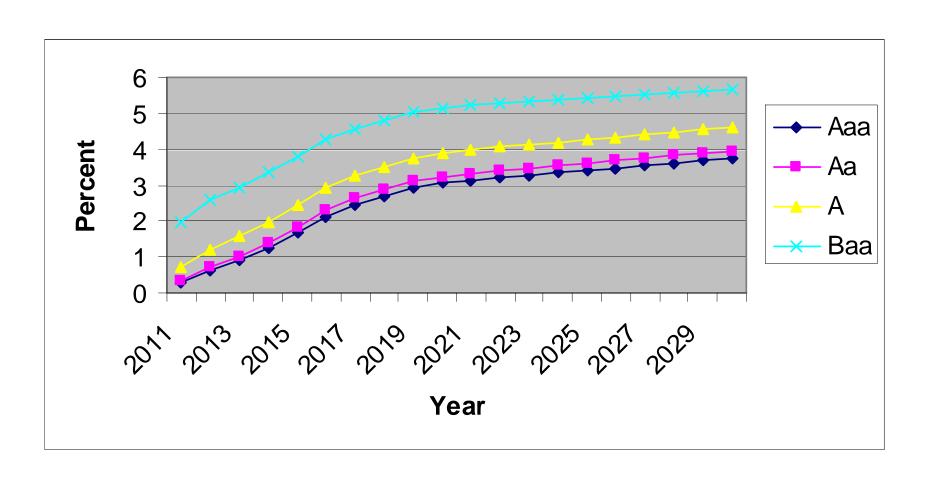

the structural and/or legal protections necessary to ensure the timely payment of purchase price upon demand.

#### US MUNICIPAL SHORT- TERM VS. LONG-TERM RATINGS



<sup>\*</sup> For SBPA-backed VRDBs, The rating transitions are higher to allow for distance to downgrade to below investment grade due to the presence of automatic termination events in the SBPAs.



# **Bond Ratings**

| Moody's | Standard & Poor's |
|---------|-------------------|
| Aaa     | AAA               |
| Aa1     | AA+               |
| Aa2     | AA                |
| Aa3     | AA-               |
| A1      | A+                |
| A2      | A                 |
| A3      | A-                |
| Baa1    | BBB+              |
| Baa2    | BBB               |
| Baa3    | BBB-              |



# Yield Curves By Rating





## TOWN OF DANA, MASSACHUSETTS Credit Comparison with Massachusetts Aaa/AAA Communities

|              | Economics       |                    |                              |                                    |                                          |                             |                   | Debt                                             |                                                                | Finances                     |                                                           |                     |                                             |                                |                                                  |                         |        |                                                                              |