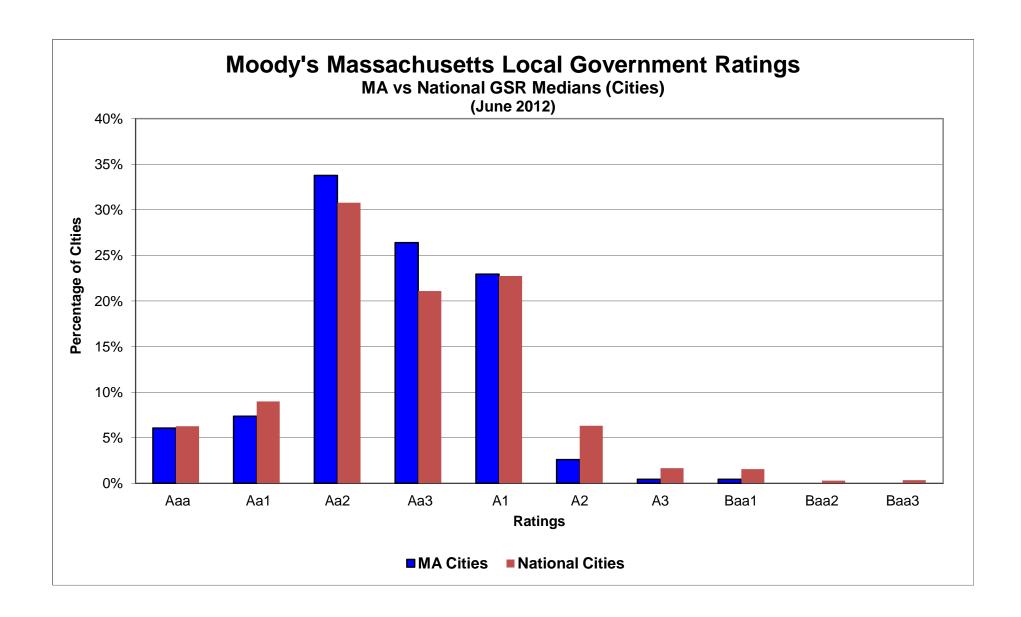

able credit quality. Adequate protection is afforded by the satisfactory short-term credit strength of the liquidity provider and structural and legal protections that ensure the timely payment of purchase price upon demand.
- This designation denotes speculative-grade credit quality. Demand features rated in this category may be supported by a liquidity provider that does not have an investment grade short-term rating or may lack the structural and/or legal protections necessary to ensure the timely payment of purchase price upon demand.

#### US MUNICIPAL SHORT- TERM VS. LONG-TERM RATINGS



<sup>\*</sup> For SBPA-backed VRDBs, The rating transitions are higher to allow for distance to downgrade to below investment grade due to the presence of automatic termination events in the SBPAs.



# **Bond Ratings**

| Moody's | Standard & Poor's |
|---------|-------------------|
| Aaa     | AAA               |
| Aa1     | AA+               |
| Aa2     | AA                |
| Aa3     | AA-               |
| A1      | A+                |
| A2      | A                 |
| A3      | A-                |
| Baa1    | BBB+              |
| Baa2    | BBB               |
| Baa3    | BBB-              |



# Yield Curves By Rating





## TOWN OF DANA, MASSACHUSETTS Credit Comparison with Massachusetts Aaa/AAA Communities

|              | Economics       |                    |                              |                                    |                                          |                             |                   | Debt                                             |