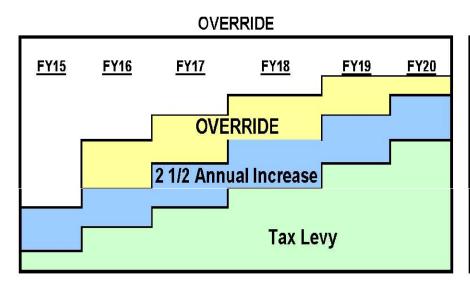

## **Proposition 2 1/2**

- Proposition 2 ½ places constraints on the amount of property tax levy a community can raise and how much the property tax levy can be increased from year to year.
  - Levy may increase up to 2 ½ percent over the prior years levy.
  - Maximum levy equal to 2 ½ percent of the assessed valuation.
- Additional taxes must be <u>approved by the voters</u> at an <u>election by a majority vote</u>.
  - Override: obtain additional funds for annual operating budgets and fixed costs
  - Exclusion: raise additional taxes to fund capital projects only (annual debt service)
  - Statutory language (Ch. 59, Section 21C) excludes project, not amount

## Proposition 2 ½ (Cont.)

- Override increases the levy limit for the fiscal year voted
  - Becomes part of the base for calculating future years' levy limits.
- Exclusions are temporary property tax increases.