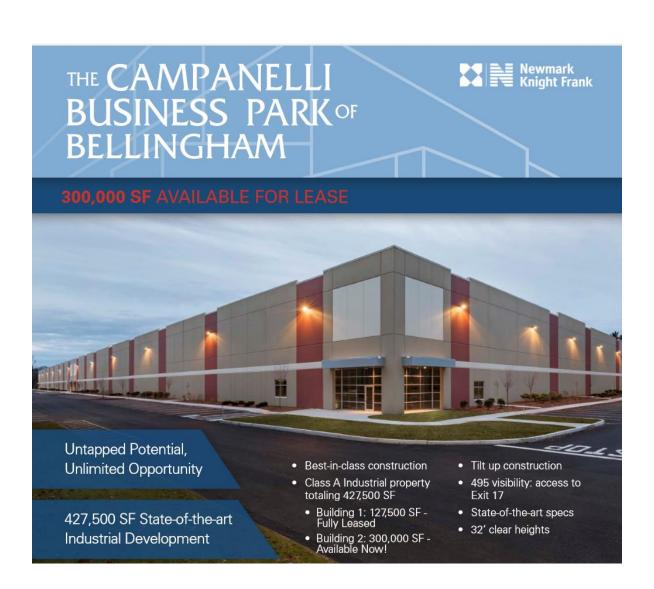

# BELLINGHAM

- Large lot strategy
- Zoning updates
- Infrastructure improvements
  - MassWorks \$3.484M
- Private development
  - Campanelli Business Park
  - Town Center